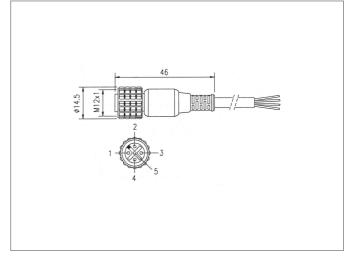

Repair exclusively made by di-soric.

| TECHNICAL INFORMATION (typ.) | +20°C, 24V DC                     |
|------------------------------|-----------------------------------|
| Operating principle          | Connection cable                  |
| Size                         | M12 (thread)                      |
| Design                       | straight                          |
| Length                       | 15.000 mm                         |
| Characteristics              | metal coupling ring               |
| Protection class             | IP 67                             |
| For                          | SLB and emitter SLI               |
| Material                     | PVC (Cable)                       |
| Connection                   | Socket M12, 5-poled, flying leads |
|                              |                                   |